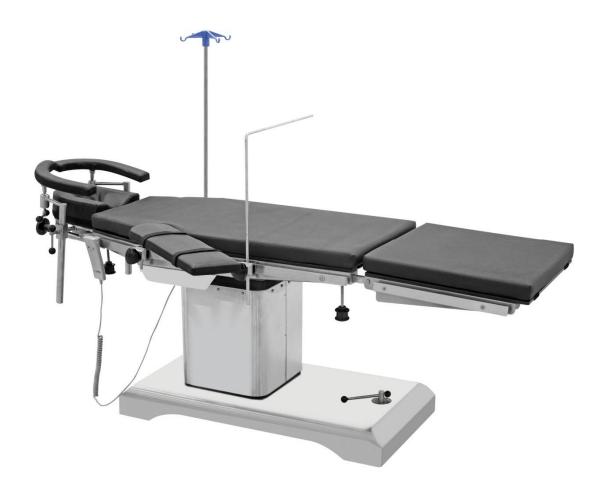

### Model No: 1207 (OPHTHALMIC ELECTRIC OT TABLE)

# **SPECIAL FEATURES**

This Ophthalmic Table is specially designed for ophthalmic surgery. Three sectional table is provided with drainage system in the head section. The table has sturdy base, column made up of stainless steel, antibacterial and is easy to clean. Electromotive height with the help of lightweight handheld control unit.

## **SALIENT FEATURES**

- Stainless Fitting
- > Detachable : head, & leg section
- > Three sectional radio Translucent Top
- ➤ Base & Cover mode of attractive, easy to clean Stainless Steel
- > Sophisticated mechanics provide smooth, step less articulation of the table top for precise patient positioning

#### **STANDARD ACCESSORIES**

- > Anesthetic Screen
- > IV Pole
- Hand Rest
- Mattress