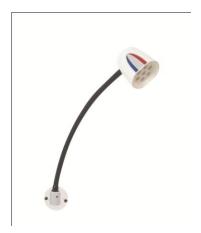

## Model No: MB-07

(Wall Mounted)

(Wall Mounted with Extended Rod)

(Mobile Model)

**Optional Battery Backup** 

Note: Also available Table Mounted