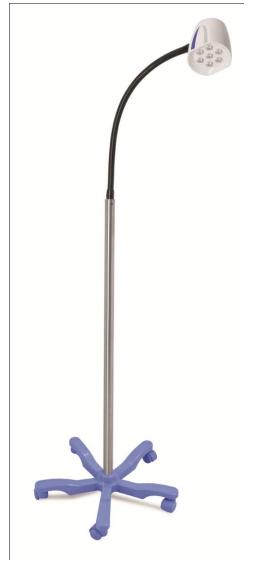

## Model No: MB-07

(Wall Mounted)

(Wall Mounted with Extended Rod)

(Mobile Model)

**Optional Battery Backup** 

Note: Also available Table Mounted

## **Special Features**

Shadowless Light, Touch Controller. With special European design for ventilation of heat. Body is made of high quality fire resistant polymer.