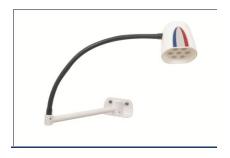

## Model No: MB-07

(Wall Mounted)

(Wall Mounted with Extended Rod)

(Mobile Model)

**Optional Battery Backup** 

Note: Also available Table Mounted