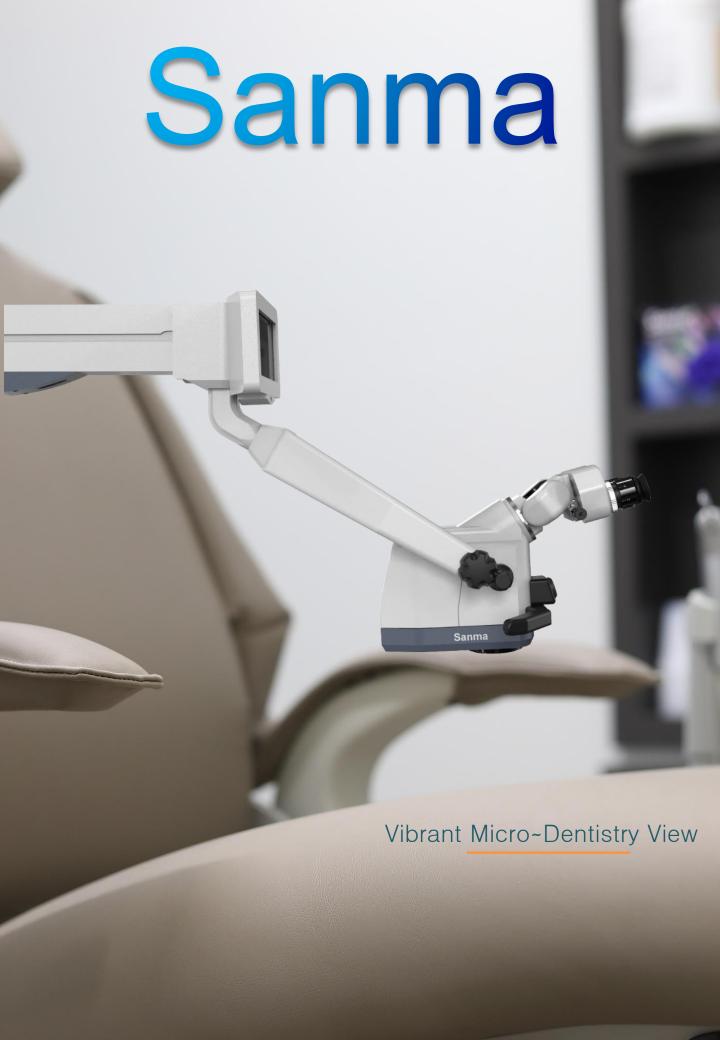

## Sanma's Luminal Dental Operating & Visual System

- Optics designed for perfect quality image
- Perceptive day light illumination
- Vivid stereoscopic three dimensional view
- Ensures comfort micro-dentistry procedures
- Endorse successful dental treatment

## Sanma

The use of operating microscope has rapidly become an everyday tool in every aspect of dentist widely in micro-dentistry applications. The key factors of the Sanma DOM are income-generating ability by improved dental procedures through easy handling of the equipment; enhance training for dental assistant and patient education