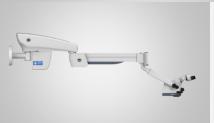

## Features

- ☐ Integrated optical angulated binocular extender
- □ 0°-210 ° tilt able binocular eye piece
- Motorized controlled step magnification or 1:6 ratio zoom
- □ Ifocus 200mm 500mm continuous variable working distance
- □ Inbuilt full HD CMOS Camera
- □ High resolution video recording & still image storage in flash drive memory stick
- □ On/off: video recording & still image control buttons
- □ 7" TFT touch screen to view and control: rec on/off, still image & AWB

| Features                         | Essential                                                                                                                                                                                                     | Options                                                                                       |
|----------------------------------|---------------------------------------------------------------------------------------------------------------------------------------------------------------------------------------------------------------|-----------------------------------------------------------------------------------------------|
| Optics                           | Full Apochromatic Galilean Type                                                                                                                                                                               |                                                                                               |
| Eye Piece                        | 10 X Wide Field & High Eye Point                                                                                                                                                                              | Optional: 12.5X                                                                               |
| Binocular Tube                   | 0° - 210° tiltable                                                                                                                                                                                            |                                                                                               |
| Diopter<br>Adjustment            | +6 to -6                                                                                                                                                                                                      | <ul><li>Magnetic locks</li><li>Dioptre setting from -8D to +5D</li></ul>                      |
| Binocular Tube                   | 0° - 210° tiltable binocular tube<br>Integrated Eye piece extender                                                                                                                                            | 15° Binocular tube rotator                                                                    |
| IPD                              | 50mm to 75mm                                                                                                                                                                                                  |                                                                                               |
| Magnification                    | 5 Step<br>(4x / 6x / 10x / 16x / 25x)                                                                                                                                                                         | <ul><li>Motorized control 1:6<br/>ratio continuous zoom</li><li>Foot Switch Control</li></ul> |
| Objective Focal<br>Lens - iFocus | f 200mm - 500mm Variable Objective<br>Lens controlled motorized Handgrip &<br>Manual Knob                                                                                                                     | Foot Switch Control                                                                           |
| Optical Head<br>Swivel           | 0° to 90° axially and 180° side wise                                                                                                                                                                          |                                                                                               |
| Illumination                     | Hi-Power LED Homogenous Co-axial shadow free Bright White Spot Integrated UV Filter                                                                                                                           | Optional: Automatic lamp cut off by moving up the carrier arm at rest position                |
| Camera System                    | <ul> <li>Full HD CMOS</li> <li>vide recording stored &amp; still image</li> <li>Storage options through external Flash drive memory stick</li> <li>7' monitor integrated in microscope carrier arm</li> </ul> | Optional 4K Camera                                                                            |

Ceiling Mount

Wall Mount