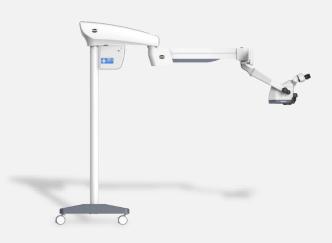

|                                                                                               |
| Illumination                     | Hi-Power LED Homogenous Co-axial shadow free Bright White Spot Integrated UV Filter                                                                                                                           | Optional: Automatic lamp cut off by moving up the carrier arm at rest position                |
| Camera System                    | <ul> <li>Full HD CMOS</li> <li>vide recording stored &amp; still image</li> <li>Storage options through external Flash drive memory stick</li> <li>7' monitor integrated in microscope carrier arm</li> </ul> | Optional 4K Camera                                                                            |





Ceiling Mount







Wall Mount

## Sanma

The use of operating microscope has rapidly become an everyday tool in every aspect of dentist widely in micro-dentistry applications. The key factors of the Sanma DOM are income-generating ability by improved dental procedures through easy handling of the equipment; enhance training for dental assistant and patient education

## **Product Regulatory**

- Medical Device Directive 93/42/EEC
- EMC Directive 89/336/EEC
- E.A.R regulation (EU) 2017/745 on medical devices AJC 0031-2023
- Clinical Evaluation MEDDEV 2.7.1, Rev.04
- Technical dossier as per MEDDEV 2.5.1
- EN ISO 13485:2016 CB: BSI, Certificate no.: MD 667228
- ICMED 13485

Operating microscope for other micro-surgical specialties

- Neuro
- Spine
- Ophthalmology
- ENT
- Plastic & Reco