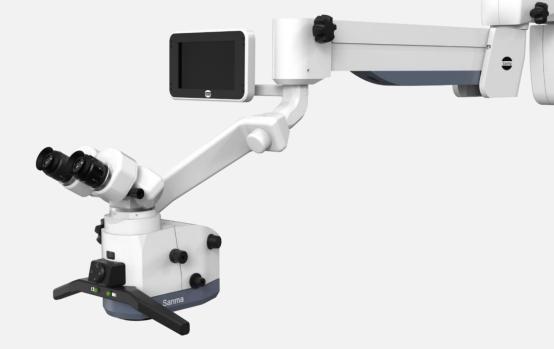

## Features

- ☐ Integrated optical angulated binocular extender
- □ 0°-210 ° tilt able binocular eye piece
- Motorized controlled step magnification or 1:6 ratio zoom
- □ Ifocus 200mm 500mm continuous variable working distance
- □ Inbuilt full HD CMOS Camera
- □ High resolution video recording & still image storage in flash drive memory stick
- □ On/off: video recording & still image control buttons
- □ 7" TFT touch screen to view and control: rec on/off, still image & AWB

| Features                         | Essential                                                                                                                                                                                                     | Options                                                                                       |
|----------------------------------|---------------------------------------------------------------------------------------------------------------------------------------------------------------------------------------------------------------|-----------------------------------------------------------------------------------------------|
| Optics                           | Full Apochromatic Galilean Type                                                                                                                                                                               |                                                                                               |
| Eye Piece                        | 10 X Wide Field & High Eye Point                                                                                                                                                                              | Optional: 12.5X                                                                               |
| Binocular Tube                   | 0° - 210° tiltable                                                                                                                                                                                            |                                                                                               |
| Diopter<br>Adjustment            | +6 to -6                                                                                                                                                                                                      | <ul><li>Magnetic locks</li><li>Dioptre setting from -8D to +5D</li></ul>                      |
| Binocular Tube                   | 0° - 210° tiltable binocular tube<br>Integrated Eye piece extender                                                                                                                                            | 15° Binocular tube rotator                                                                    |
| IPD                              | 50mm to 75mm                                                                                                                                                                                                  |                                                                                               |
| Magnification                    | 5 Step<br>(4x / 6x / 10x / 16x / 25x)                                                                                                                                                                         | <ul><li>Motorized control 1:6<br/>ratio continuous zoom</li><li>Foot Switch Control</li></ul> |
| Objective Focal<br>Lens - iFocus | f 200mm - 500mm Variable Objective<br>Lens controlled motorized Handgrip &<br>Manual Knob                                                                                                                     | Foot Switch Control                                                                           |
| Optical Head<br>Swivel           | 0° to 90° axially and 180° side wise                                                                                                                                                                          |                                                                                               |
| Illumination                     | Hi-Power LED Homogenous Co-axial shadow free Bright White Spot Integrated UV Filter                                                                                                                           | Optional: Automatic lamp cut off by moving up the carrier arm at rest position                |
| Camera System                    | <ul> <li>Full HD CMOS</li> <li>vide recording stored &amp; still image</li> <li>Storage options through external Flash drive memory stick</li> <li>7' monitor integrated in microscope carrier arm</li> </ul> | Optional 4K Camera                                                                            |